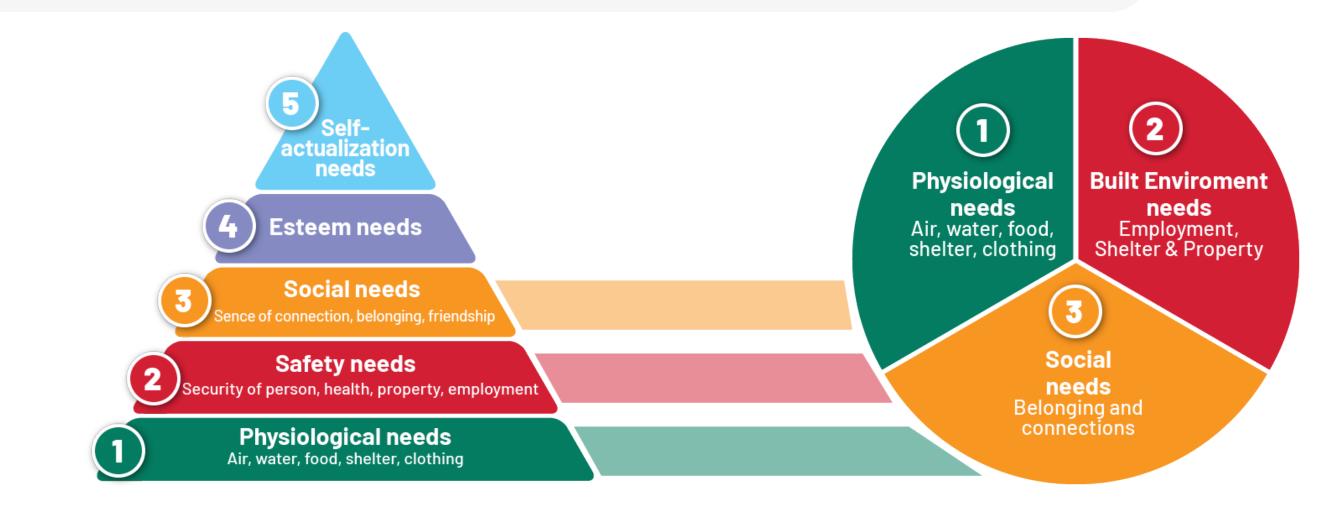

## What is Resilience? **Resilience is the ability to respond satisfactorily to** disturbances to various human needs

#### **Maslow's Hierarchy of Needs**

**Buildings & Community Resilience Hub** 