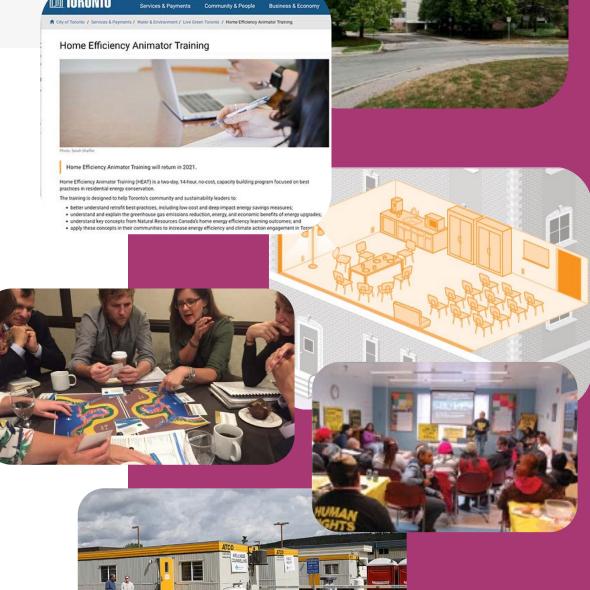

### **Buildings & Community Resilience in SJT** Where Else Has It Worked?

- CREW Community Resilience to Extreme Weather SJT
- TNO Green Champions Thorncliffe Park, Toronto
- HEAT Home Efficiency Animator Training City of Toronto
- Seattle Emergency Hub Network
- ATCO modular structures Fort McMurray wildfire relief
- Concert Properties Existing Buildings Carbon Framework
- Minto Properties Deep Retrofit plan of Marlborough Court in Oakville